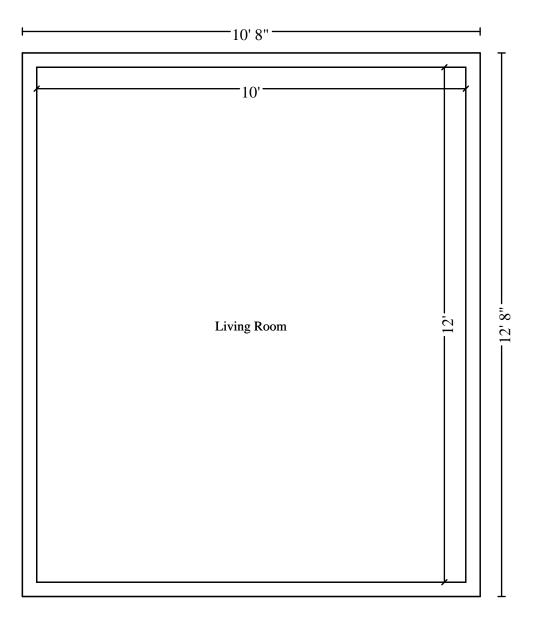

# 2025-03-25-2106-1 Main Level

**Living Room** 

Height: 8'

352.00 SF Walls 472.00 SF Walls & Ceiling 13.33 SY Flooring 44.00 LF Ceil. Perimeter

120.00 SF Floor44.00 LF Floor Perimeter

120.00 SF Ceiling

| DESCRIPTION                                                   | QTY        | REMOVE | REPLACE | TAX  | O&P    | TOTAL    |
|---------------------------------------------------------------|------------|--------|---------|------|--------|----------|
| PREP                                                          |            |        |         |      |        |          |
| 1. Contents - move out then reset                             | 1.00 EA    | 0.00   | 75.43   | 0.00 | 15.08  | 90.51    |
| 2. Floor protection - cloth - skid resistant, breathable      | 60.00 SF   | 1.18   | 0.00    | 2.27 | 14.62  | 87.69    |
| 3. Mask and prep - tape only (per LF)                         | 120.00 LF  | 0.00   | 0.80    | 0.36 | 19.28  | 115.64   |
| CEILING                                                       |            |        |         |      |        |          |
| 4. 5/8" drywall - hung, taped, ready for texture              | 24.00 SF   | 0.00   | 2.84    | 1.20 | 13.88  | 83.24    |
| 5. Tape joint for new to existing drywall - per LF            | 20.00 LF   | 0.00   | 10.55   | 0.40 | 42.28  | 253.68   |
| 6. Texture drywall - smooth / skim coat                       | 44.00 SF   | 0.00   | 1.72    | 0.32 | 15.20  | 91.20    |
| 7. Texture drywall - machine - knockdown                      | 55.00 SF   | 0.00   | 1.14    | 0.23 | 12.58  | 75.51    |
| 8. Drywall Installer / Finisher - per hour                    | 1.00 HR    | 0.00   | 107.24  | 0.00 | 21.44  | 128.68   |
| Additional labor to blend texture beyond t                    | he repair. |        |         |      |        |          |
| 9. Seal the surface area w/PVA primer - one coat              | 63.25 SF   | 0.00   | 0.77    | 0.23 | 9.78   | 58.71    |
| 10. Paint the ceiling - two coats                             | 120.00 SF  | 0.00   | 1.26    | 2.02 | 30.64  | 183.86   |
| ACCESSORIES                                                   |            |        |         |      |        |          |
| 11. Light fixture - Detach & reset                            | 1.00 EA    | 0.00   | 56.80   | 0.00 | 11.36  | 68.16    |
| 12. Heat/AC register - Mechanically attached - Detach & reset | 1.00 EA    | 0.00   | 15.84   | 0.00 | 3.16   | 19.00    |
| GENERAL                                                       |            |        |         |      |        |          |
| 13. Final cleaning - construction - Residential               | 120.00 SF  | 0.00   | 0.33    | 0.00 | 7.92   | 47.52    |
| Totals: Living Room                                           |            |        |         | 7.03 | 217.22 | 1,303.40 |
| Total: Main Level                                             |            |        |         | 7.03 | 217.22 | 1,303.40 |