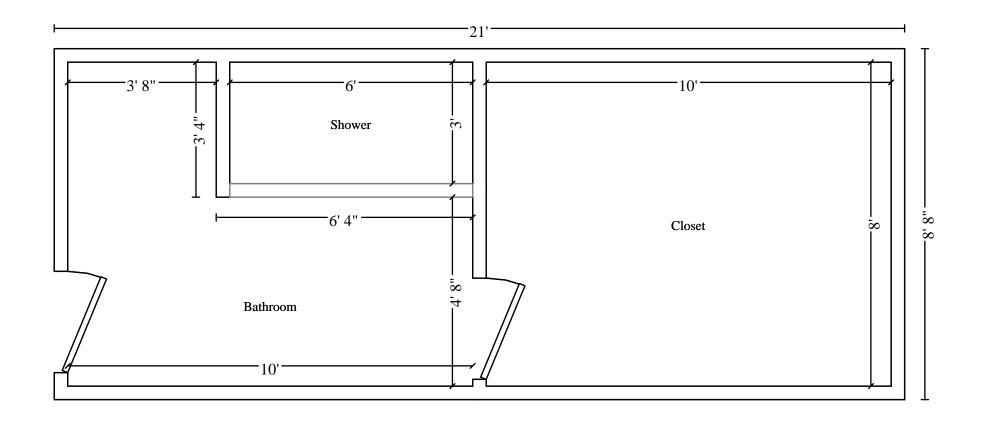

Level 2

Shower Height: 8'

104.00 SF Walls122.00 SF Walls & Ceiling2.00 SY Flooring18.00 LF Ceil. Perimeter

18.00 SF Floor12.00 LF Floor Perimeter

18.00 SF Ceiling

| Missing Wall - Goes to Floor                                | 6' X 6' 8'' |        | Opens into BATHROOM |       |          |          |
|-------------------------------------------------------------|-------------|--------|---------------------|-------|----------|----------|
| DESCRIPTION                                                 | QTY         | REMOVE | REPLACE             | TAX   | O&P      | TOTAL    |
| PREP                                                        |             |        |                     |       |          |          |
| 14. Floor protection - cloth - skid resistant, breathable   | 18.00 SF    | 1.18   | 0.00                | 0.68  | 4.38     | 26.30    |
| 15. Mask and prep for paint - plastic, paper, tape (per LF) | 18.00 LF    | 0.00   | 1.77                | 0.29  | 6.44     | 38.59    |
| WALLS                                                       |             |        |                     |       |          |          |
| 16. Tile shower - 61 to 100 SF - High grade                 | 1.00 EA     | 0.00   | 3,895.05            | 60.24 | 791.06   | 4,746.35 |
| 17. Seal grout on tile wall                                 | 96.00 SF    | 0.00   | 2.37                | 1.09  | 45.72    | 274.33   |
| 18. Paint more than the ceiling perimeter - two coats       | 36.00 SF    | 0.00   | 1.26                | 0.60  | 9.20     | 55.16    |
| FLOOR                                                       |             |        |                     |       |          |          |
| 19. Sheathing - plywood - 1/2" CDX                          | 18.00 SF    | 0.00   | 1.98                | 0.96  | 7.32     | 43.92    |
| PLUMBING                                                    |             |        |                     |       |          |          |
| 20. Shower faucet                                           | 1.00 EA     | 0.00   | 267.80              | 7.80  | 55.12    | 330.72   |
| 21. Floor drain - tub/shower - metal/plastic                | 1.00 EA     | 0.00   | 53.15               | 0.60  | 10.76    | 64.51    |
| 22. Shower pan                                              | 1.00 EA     | 0.00   | 197.04              | 2.77  | 39.96    | 239.77   |
| ACCESSORIES                                                 |             |        |                     |       |          |          |
| 23. Shower door                                             | 1.00 EA     | 0.00   | 547.17              | 24.41 | 114.32   | 685.90   |
| GENERAL                                                     |             |        |                     |       |          |          |
| 24. Final cleaning - construction - Residential             | 18.00 SF    | 0.00   | 0.33                | 0.00  | 1.18     | 7.12     |
| Totals: Shower                                              |             |        |                     | 99.44 | 1,085.46 | 6,512.67 |

Closet Height: 8'

271.33 SF Walls 351.33 SF Walls & Ceiling 8.89 SY Flooring

80.00 SF Floor33.50 LF Floor Perimeter

80.00 SF Ceiling

36.00 LF Ceil. Perimeter

| Door                                                        | 2' 6" X 6' 8" |        | Opens into BATHROOM |        |          |          |
|-------------------------------------------------------------|---------------|--------|---------------------|--------|----------|----------|
| DESCRIPTION                                                 | QTY           | REMOVE | REPLACE             | TAX    | O&P      | TOTAL    |
| PREP                                                        |               |        |                     |        |          |          |
| 25. Contents - move out then reset                          | 1.00 EA       | 0.00   | 75.43               | 0.00   | 15.08    | 90.51    |
| 26. Floor protection - cloth - skid resistant, breathable   | 80.00 SF      | 1.18   | 0.00                | 3.02   | 19.48    | 116.90   |
| 27. Mask and prep for paint - plastic, paper, tape (per LF) | 36.00 LF      | 0.00   | 1.77                | 0.58   | 12.86    | 77.16    |
| TRIM                                                        |               |        |                     |        |          |          |
| 28. Organized closet shelving                               | 80.00 SF      | 0.00   | 13.57               | 25.78  | 222.28   | 1,333.66 |
| WALLS                                                       |               |        |                     |        |          |          |
| 29. 1/2" drywall - hung, taped, ready for texture           | 32.00 SF      | 0.00   | 2.68                | 1.42   | 17.44    | 104.62   |
| 30. Tape joint for new to existing drywall - per LF         | 24.00 LF      | 0.00   | 10.55               | 0.48   | 50.74    | 304.42   |
| 31. Texture drywall - smooth / skim coat                    | 56.00 SF      | 0.00   | 1.72                | 0.40   | 19.34    | 116.06   |
| 32. Drywall Installer / Finisher - per hour                 | 0.50 HR       | 0.00   | 107.24              | 0.00   | 10.72    | 64.34    |
| Additional labor to blend texture beyond                    | l the repair. |        |                     |        |          |          |
| 33. Seal the surface area w/PVA primer - one coat           | 64.40 SF      | 0.00   | 0.77                | 0.23   | 9.96     | 59.78    |
| 34. Paint the walls - two coats                             | 271.33 SF     | 0.00   | 1.26                | 4.56   | 69.30    | 415.74   |
| GENERAL                                                     |               |        |                     |        |          |          |
| 35. Final cleaning - construction - Residential             | 80.00 SF      | 0.00   | 0.33                | 0.00   | 5.28     | 31.68    |
| Totals: Closet                                              |               |        |                     | 36.47  | 452.48   | 2,714.87 |
| Total: Level 2                                              |               |        |                     | 135.91 | 1,537.94 | 9,227.54 |